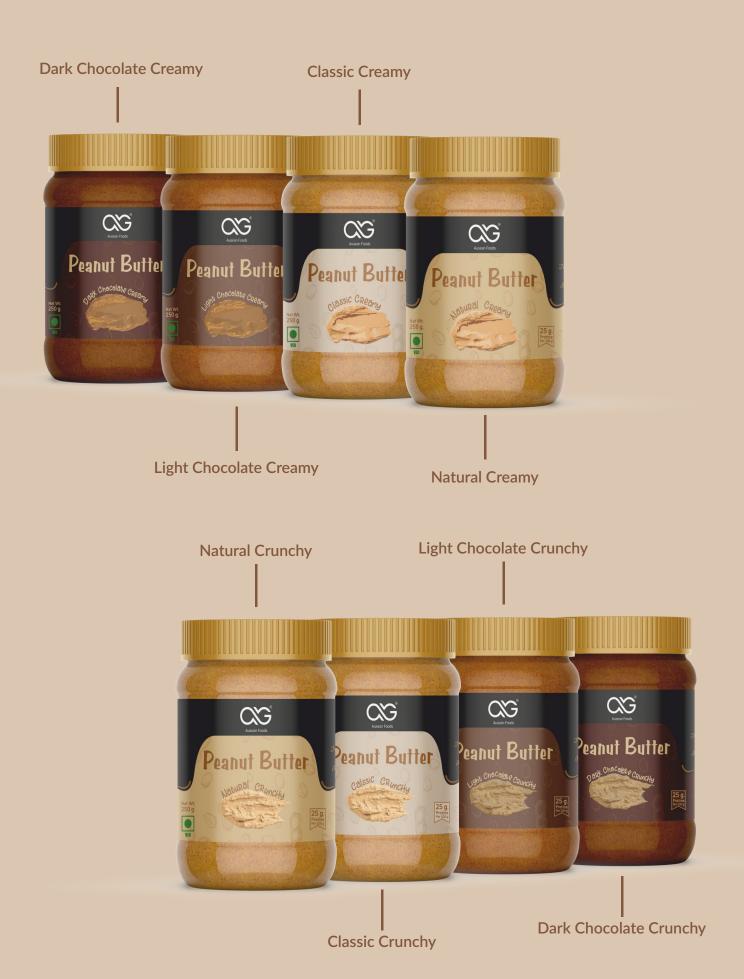

th Advantages of Peanut Butter



#### **Boosts Energy**

Rich in healthy fats, protein, and natural carbs, it provides long-lasting energy—ideal for active lifestyles

#### Supports Muscle Growth

A great source of plant-based protein that helps build and repair muscle tissue.



#### **Heart-Healthy Fats**

Contains monounsaturated fats that may help lower bad cholesterol and support cardiovascular health.



#### Rich in Antioxidants

Includes vitamin E and other antioxidants that protect cells and support immunity.



#### **Essential Micronutrients**

Loaded with magnesium, phosphorus, niacin, zinc, and vitamin B6-key nutrients for bone strength,



#### Aids in Weight Management

High in fiber and protein, it keeps you full longer and helps control cravings.



### **OUR PRODUCTS**





## NATURAL CREAMY

| Nutritional Information Serving Size 100 g. |           |
|---------------------------------------------|-----------|
| Calories                                    | 625 kcl   |
| Total Fat                                   | 50 gm     |
| Saturated Fat                               | 6.2 gm    |
| Trans Fat                                   | 0 gm      |
| Cholesterol                                 | 0 mg      |
| Sodium                                      | 18 mg     |
| Total Carbohydrate                          | 18 gm     |
| Dietary Fiber                               | 7.5 gm    |
| Total Sugars                                | 3 gm      |
| Added Sugars                                | 0 gm      |
| Protein                                     | 28 gm