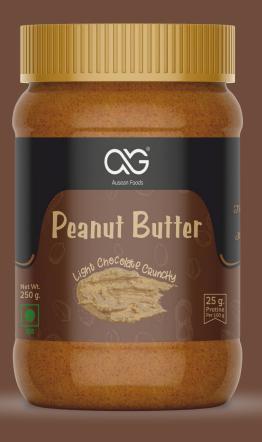

### LIGHT CHOCOLATE CRUNCHY

| Nutritional Information<br>Serving Size 100 g. |           |
|------------------------------------------------|-----------|
| Calories                                       | 638 kcl   |
| Total Fat                                      | 50.26 gm  |
| Saturated Fat                                  | 10.21 gm  |
| Trans Fat                                      | 0 gm      |
| Monounsaturated Fat                            | 21.57 gm  |
| PolyunSaturate <mark>d Fat</mark>              | 18.46 gm  |
| Cholesterol                                    | 0 mg      |
| Sodium                                         | 186 mg    |
| Total Carbohydrate                             | 23.61 gm  |
| Dietary Fiber                                  | 4.93 gm   |
| Total Sugars                                   | 12.96 gm  |
| Added Sugars                                   | 5.56 gm   |
| Protein                                        | 22.79 gm  |
| Vitamin A                                      | 0 mcg     |
| Vitamin C                                      | 0 mg      |
| Calcium                                        | 32.8 mg   |
| Iron                                           | 1.38 mg / |