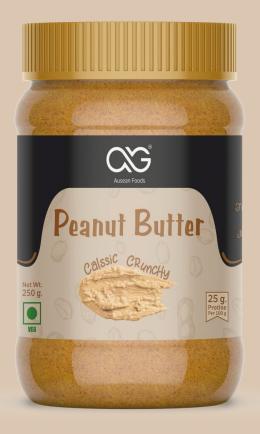

## CLASSIC CRUNCHY

| Nutritional Information<br>Serving Size 100 g. |                  |
|------------------------------------------------|------------------|
| Calories                                       | 668 kcl          |
| Calories from fat                              | 453 kcl          |
| Total Fat                                      | 50.37 gm         |
| Saturated Fat                                  | 9.49 gm          |
| Trans Fat                                      | 0 gm             |
| Monounsaturated Fat                            | 21.46 gm         |
| PolyunSaturated Fat                            | 19.4 <b>1</b> gm |
| Cholesterol                                    | 0 mg             |
| Sodium                                         | 172 mg           |
| Total Carbohydrate                             | 23.46 gm         |
| Dietary Fiber                                  | 5.67 gm          |
| Total Sugars                                   | 10 gm            |
| Added Sugars                                   | 6 gm             |
| Protein                                        | 25.37 gm         |
| Vitamin A                                      | 0 mcg            |
| Vitamin C                                      | 0 mg             |
| Calcium                                        | 49.7 mg          |
| Iron                                           | 1.83 mg          |