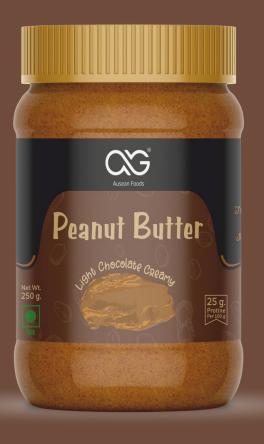

## LIGHT CHOCOLATE CREAMY

| Nutritional Information<br>Serving Size 100 g. |           |
|------------------------------------------------|-----------|
| Calories                                       | 638 kcl   |
| Total Fat                                      | 50.26 gm  |
| Saturated Fat                                  | 10.21 gm  |
| Trans Fat                                      | 0 gm      |
| Monounsaturat <mark>ed</mark> Fat              | 21.57 gm  |
| PolyunSaturated Fat                            | 18.46 gm  |
| Cholesterol                                    | 0 mg      |
| Sodium                                         | 186 mg    |
| Total Carbohydrate                             | 23.61 gm  |
| Dietary Fiber                                  | 4.93 gm   |
| Total Sugars                                   | 12.96 gm  |
| Added Sugars                                   | 5.56 gm   |
| Protein                                        | 22.79 gm  |
| Vitamin A                                      | 0 mcg     |
| Vitamin C                                      | 0 mg      |
| Calcium                                        | 32.8 mg   |
| Iron                                           | 1.38 mg / |