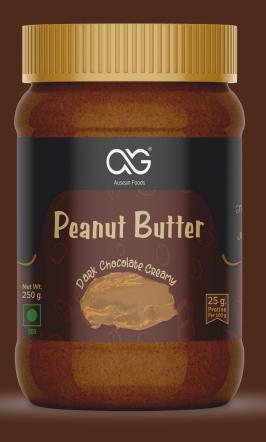

### DARK CHOCOLATE CREAMY

| Nutritional Information           | `         |
|-----------------------------------|-----------|
| Serving Size 100 g.               |           |
| Calories                          | 636 kcl   |
| Total Fat                         | 51.37 gm  |
| Saturated Fat                     | 9.05 gm   |
| Trans Fat                         | 0 gm      |
| Monounsaturat <mark>ed</mark> Fat | 22.01 gm  |
| PolyunSaturate <mark>d Fat</mark> | 20.3 gm   |
| Cholesterol                       | 0 mg      |
| Sodium                            | 206 mg    |
| Total Carbohydrate                | 20.37 gm  |
| Dietary Fib <mark>e</mark> r      | 4.53 gm   |
| Total Sugars                      | 15.37 gm  |
| Added Sugars                      | 7 gm      |
| Protein                           | 23.09 gm  |
| Vitamin A                         | 0 mcg     |
| Vitamin C                         | 0 mg      |
| Calcium                           | 29.0 mg   |
| Iron                              | 1.26 mg / |