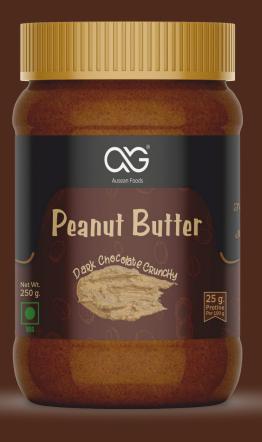

## DARK CHOCOLATE CRUNCHY

| Nutritional Information<br>Serving Size 100 g. |           |
|------------------------------------------------|-----------|
| Calories                                       | 636 kcl   |
| Total Fat                                      | 51.37 gm  |
| Saturated Fat                                  | 9.05 gm   |
| Trans Fat                                      | 0 gm      |
| Monounsaturat <mark>ed</mark> Fat              | 22.01 gm  |
| PolyunSaturated Fat                            | 20.3 gm   |
| Cholesterol                                    | 0 mg      |
| Sodium                                         | 206 mg    |
| Total Carbohydrate                             | 20.37 gm  |
| Dietary Fiber                                  | 4.53 gm   |
| Total Sugars                                   | 15.37 gm  |
| Added Sugars                                   | 7 gm      |
| Protein                                        | 23.09 gm  |
| Vitamin A                                      | 0 mcg     |
| Vitamin C                                      | 0 mg      |
| Calcium                                        | 29.0 mg   |
| Iron                                           | 1.26 mg / |